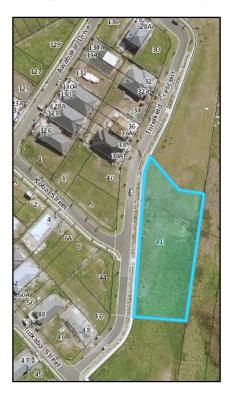

A5: Lot 1645, DP 1226077, 30 Tulkaba Street,

A6: Part Lot 1538, DP 1225352, 40 Tulkaba Street, Fletcher

Zone Map Existing: R2 Low Density Residential E2 Environmental Conservation

Proposed: E2 Environmental Conservation