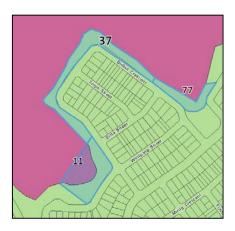

Height of Builings Map Existing: 8.5m

Floor Space Ratio Map Existing: 0.6:1

Minimum Lot Size Map Existing: 450sqm

Proposed: Not prescribed

Proposed: not prescribed

Proposed: 40 0000 sqm

A9: Lot 1258, DP 1211278, 77 Bulbul Crescent, Fletcher

A10: Lot 1336, DP 1214393, 37 Bulbul Crescent, Fletcher

A11: Part Lot 1139, DP 1206083, 11 Bulbul Crescent, Fletcher

Zone Map
Existing:
R2 Low Density Residential
E2 Environmental Conservation

Proposed: E2 Environmental Conservation