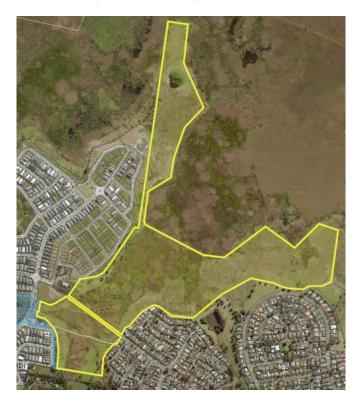

## Site Index

| Part A         |                                                            |
|----------------|------------------------------------------------------------|
| Site Reference | Property Details                                           |
| A1             | Part Lot 844, DP 1192169, 25 Awabakal Drive, Fletcher      |
| A2             | Part Lot 843, DP 1192169, 18 Adeline Crescent, Fletcher    |
| A3             | Part Lot 51 DP 1181868, 280 Minmi Rd, Fletcher             |
| A4             | Lot 1727, DP 1226075, 20 Tulkaba Street, Fletcher          |
| A5             | Lot 1645, DP 1226077, 30 Tulkaba Street, Fletcher          |
| A6             | Part Lot 1538, DP 1225352, 40 Tulkaba Street, Fletcher     |
| A7             | Part Lot 1537, DP 1225352, 41 Threlkeld Crescent, Fletcher |
| A8             | Lot 1535, DP 1225352, 15 Threlkeld Crescent, Fletcher      |
| A9             | Lot 1258, DP 1211278, 77 Bulbul Crescent, Fletcher         |
| A10            | Lot 1336, DP 1214393, 37 Bulbul Crescent, Fletcher         |
| A11            | Part Lot 1139, DP 1206083, 11 Bulbul Crescent, Fletcher    |
| A12            | Part Lot 1059, DP 1199833, 6A Katal Street, Fletcher       |
| A13            | Lot 439, DP 1178187, 18 Kekul Street, Fletcher             |
| A14            | Part Lot 438, DP 1178178, 14 Kural Crescent, Fletcher      |
| A15            | Lot 324, DP 1175558, 50 Kural Crescent, Fletcher           |
| Part B         |                                                            |
| Site Reference | Property Details                                           |
| B1             | Lot 1536, DP 1225352, 29 Threlkeld Crescent, Fletcher*     |
| B2             | Lot 1257, DP1211278, 111 Awabakal Drive, Fletcher          |
| B3             | Lot 223, DP 1170959, 45 Kurraka Drive, Fletcher            |
| B4             | Lot 224, DP 1170959, 55 Kurraka Drive, Fletcher            |
| B5             | Lot 174, DP 1113792, 25 Konara Crescent, Fletcher*         |
| Part C         |                                                            |
| Site Reference | Property Details                                           |
| C1             | Lot 163, DP1113792, 19 Mowane Street, Fletcher             |
| C2             | Lot 162, DP1113792, 21 Mowane Street, Fletcher             |
| C3             | Lot 5017, DP1148599, 23 Mowane Street, Fletcher            |
| C4             | Lot 501A138, DP 1148599, 25 Mowane Street, Fletcher        |
| Part D         |                                                            |
| Site Reference | Property Details                                           |
| D1             | Part Lot 1, DP 1231562, 52 Kurraka Drive, Fletcher         |
| D2             | Kurraka Drive Road Reserve adjacent to Lot 1 DP 1231562    |
| D2             | Translata Brito Road Robbito dajaborit to Est 1 Br 1201002 |