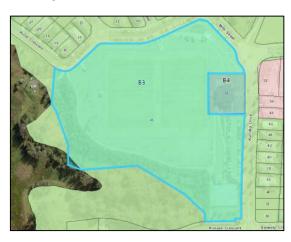

Proposed: not prescribed

B3: Lot 223, DP 1170959, 45 Kurraka Drive Fletcher

B4: Lot 224, DP 1170959, 55 Kurraka Drive Fletcher

Zone Map Existing: R2 Low Density Residential

Proposed: RE1 Public Recreation