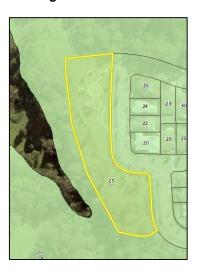

posed: RE1 Public Recreation



Height of Builings Map Existing: 8.5m



Proposed: Not prescribed



Floor Space Ratio Map Existing: 0.6:1



Proposed: not prescribed



Minimum Lot Size Map Existing: 450sqm



Proposed: not prescribed



B3: Lot 223, DP 1170959, 45 Kurraka Drive Fletcher

B4: Lot 224, DP 1170959, 55 Kurraka Drive Fletcher



Zone Map Existing: R2 Low Density Residential

Proposed: RE1 Public Recreation



Height of Builings Map Existing: 8.5m



Proposed: Not prescribed



Floor Space Ratio Map Existing: 0.6:1



Proposed: not prescribed



Minimum Lot Size Map Existing: 450sqm



Proposed: not prescribed





Zone Map Existing: R2 Low Density Residential



Proposed: RE1 Public Recreation



Height of Builings Map Existing: 8.5m



Floor Space Ratio Map Existing: 0.6:1



Proposed: Not prescribed



Proposed: not prescribed



Minimum Lot Size Map Existing: 450sqm



Proposed: 40 0000 sqm



Heritage Map Existing:





C1: Lot 163, DP 1113792, 19 Mowane Street Fletcher

C2: Lot 162, DP 1113792, 21 Mowane Street Fletcher

C3: Lot 5017, DP 1148599, 23 Mowane Street Fletcher

C4: Lot 5018, DP 1148599, 25 Mowane Street Fletcher

D1 Part Lot 1, DP 1231562, 52 Kurraka Drive, Fletcher

D2 Kurraka Drive Road Reserve adjacent to Lot 1 DP 1231562

D3 Part Lot 2, DP 1231562, 35 Tibin Drive, Fletcher



Zone Map Existing: R2 Low Density Residential / B1 Local Centre

Proposed: R2 Low Density Residential / B1 Local Centre





Height of Builings Map Existing: 8.5m /11m



Proposed: 8.5m / 11m



Floor Space Ratio Map Existing: 1.5:1 / 0.6:1







Minimum Lot Size Map