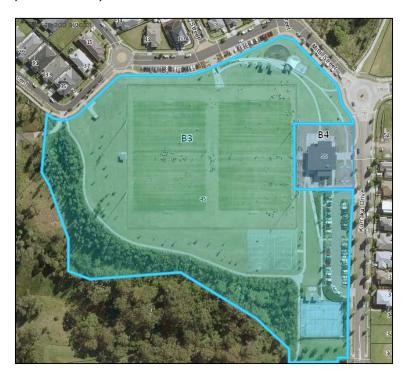

Proposed: not prescribed

B3: Lot 223, DP 1170959, 45 Kurraka Drive Fletcher

B4: Lot 224, DP 1170959, 55 Kurraka Drive Fletcher

Zone Map Existing: R2 Low Density Residential

Proposed: RE1 Public Recreation