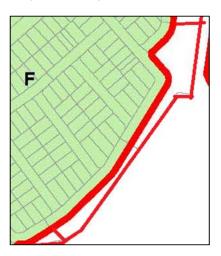

A10: Lot 1336, DP 1214393, 37 Bulbul Crescent, Fletcher

A11: Part Lot 1139, DP 1206083, 11 Bulbul Crescent, Fletcher

Zone Map
Existing:
R2 Low Density Residential
E2 Environmental Conservation

Proposed: E2 Environmental Conservation

Height of Builings Map Existing: 8.5m / not prescribed

Floor Space Ratio Map Existing: 0.6:1 / not prescribed

Minimum Lot Size Map Existing: 450sqm / 40 000 sqm

Proposed: Not prescribed

Proposed: not prescribed