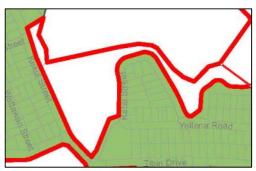

## Site Reference Map

A1: Part Lot 844, DP 1192169, 25 Awabakal Drive, Fletcher

A2: Part Lot 843, DP 1192169, 18 Adeline Crescent, Fletcher

Zone Map
Existing:
R2 Low Density Residential
E2 Environmental Conservation

Proposed: E2 Environmental Conservation

Height of Builings Map Existing: 8.5m/ not prescribed

Floor Space Ratio Map Existing: 0.6:1 / not prescribed

Minimum Lot Size Map Existing: 450sqm / 40 000 sqm

**Proposed: Not prescribed** 

Proposed: not prescribed

Proposed: 40 0000 sqm