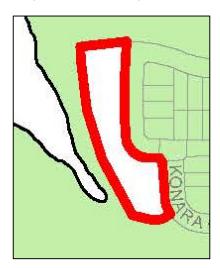

Proposed: E2 Environmental Conservation

Height of Builings Map Existing: 8.5m/ not prescribed

Floor Space Ratio Map Existing: 0.6:1 / not prescribed

Minimum Lot Size Map Existing: 450sqm / 40 000 sqm

**Proposed: Not prescribed** 

Proposed: not prescribed

Proposed: 40 0000 sqm