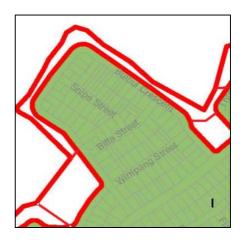

## Site Reference Map

A1: Part Lot 844, DP 1192169, 25 Awabakal Drive, Fletcher

A2: Part Lot 843, DP 1192169, 18 Adeline Crescent, Fletcher

Zone Map
Existing:
R2 Low Density Residential
E2 Environmental Conservation

Proposed: E2 Environmental Conservation

Height of Builings Map Existing: 8.5m/ not prescribed

Floor Space Ratio Map Existing: 0.6:1 / not prescribed

Minimum Lot Size Map Existing: 450sqm / 40 000 sqm

**Proposed: Not prescribed** 

Proposed: not prescribed

Proposed: 40 0000 sqm