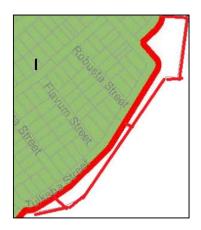

A5: Lot 1645, DP 1226077, 30 Tulkaba Street,

A6: Part Lot 1538, DP 1225352, 40 Tulkaba Street, Fletcher

Zone Map Existing: R2 Low Density Residential E2 Environmental Conservation

Proposed: E2 Environmental Conservation

Height of Builings Map Existing: 8.5m/ not prescribed

Floor Space Ratio Map Existing: 0.6:1 / not prescribed

Minimum Lot Size Map Existing: 450sqm / 40 000 sqm

Proposed: Not prescribed

Proposed: not prescribed