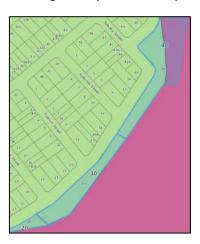

## Site Reference Map

A1: Part Lot 844, DP 1192169, 25 Awabakal Drive, Fletcher

A2: Part Lot 843, DP 1192169, 18 Adeline Crescent, Fletcher

Zone Map
Existing:
R2 Low Density Residential
E2 Environmental Conservation

Proposed: E2 Environmental Conservation

Height of Builings Map Existing: 8.5m/ not prescribed

Floor Space Ratio Map Existing: 0.6:1 / not prescribed

Minimum Lot Size Map Existing: 450sqm / 40 000 sqm

**Proposed: Not prescribed** 

Proposed: not prescribed

Proposed: 40 0000 sqm