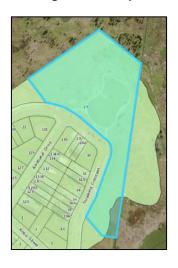

## Site Reference Map

A1: Part Lot 844, DP 1192169, 25 Awabakal Drive, Fletcher

A2: Part Lot 843, DP 1192169, 18 Adeline Crescent, Fletcher

Zone Map
Existing:
R2 Low Density Residential
E2 Environmental Conservation

Proposed: E2 Environmental Conservation

Height of Builings Map Existing: 8.5m/ not prescribed

Floor Space Ratio Map Existing: 0.6:1 / not prescribed

Minimum Lot Size Map Existing: 450sqm / 40 000 sqm

**Proposed: Not prescribed** 