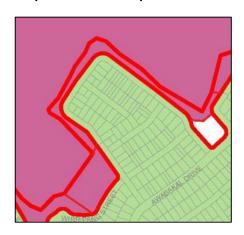

Heritage Map Existing:

C1: Lot 163, DP 1113792, 19 Mowane Street Fletcher

C2: Lot 162, DP 1113792, 21 Mowane Street Fletcher

C3: Lot 5017, DP 1148599, 23 Mowane Street Fletcher

C4: Lot 5018, DP 1148599, 25 Mowane Street Fletcher