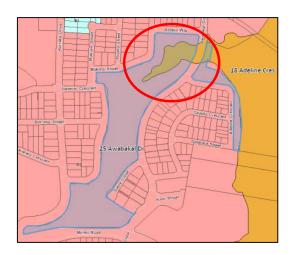

## Site Reference Map

A1: Part Lot 844, DP 1192169, 25 Awabakal Drive, Fletcher

A2: Part Lot 843, DP 1192169, 18 Adeline Crescent, Fletcher

Zone Map
Existing:
R2 Low Density Residential
E2 Environmental Conservation

Proposed: E2 Environmental Conservation

Height of Builings Map Existing: 8.5m/ not prescribed

Floor Space Ratio Map Existing: 0.6:1 / not prescribed

Minimum Lot Size Map Existing: 450sqm / 40 000 sqm

**Proposed: Not prescribed** 

Proposed: not prescribed

Proposed: 40 0000 sqm