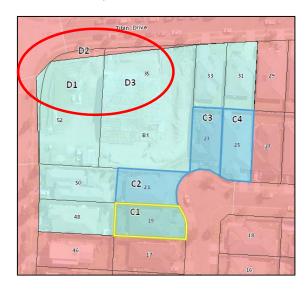

Heritage Map Existing:

C1: Lot 163, DP 1113792, 19 Mowane Street Fletcher

C2: Lot 162, DP 1113792, 21 Mowane Street Fletcher

C3: Lot 5017, DP 1148599, 23 Mowane Street Fletcher

C4: Lot 5018, DP 1148599, 25 Mowane Street Fletcher

D1 Part Lot 1, DP 1231562, 52 Kurraka Drive, Fletcher

D2 Kurraka Drive Road Reserve adjacent to Lot 1 DP 1231562

D3 Part Lot 2, DP 1231562, 35 Tibin Drive, Fletcher

Zone Map Existing: R2 Low Density Residential / B1 Local Centre