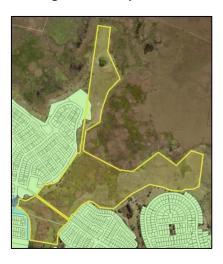

A5: Lot 1645, DP 1226077, 30 Tulkaba Street,

A6: Part Lot 1538, DP 1225352, 40 Tulkaba Street, Fletcher

Zone Map Existing: R2 Low Density Residential E2 Environmental Conservation

Proposed: E2 Environmental Conservation

Height of Builings Map Existing: 8.5m/ not prescribed

Floor Space Ratio Map Existing: 0.6:1 / not prescribed

Minimum Lot Size Map Existing: 450sqm / 40 000 sqm

Proposed: Not prescribed

Proposed: not prescribed

Proposed: 40 0000 sqm

Zone Map Existing: R2 Low Density Residential E2 Environmental Conservation

Proposed: E2 Environmental Conservation

Height of Builings Map Existing: 8.5m/ not prescribed

Floor Space Ratio Map Existing: 0.6:1 / not prescribed