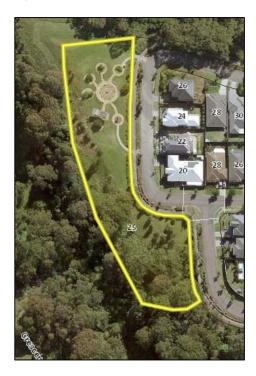

## Site Reference Map

A1: Part Lot 844, DP 1192169, 25 Awabakal Drive, Fletcher

A2: Part Lot 843, DP 1192169, 18 Adeline Crescent, Fletcher

Zone Map
Existing:
R2 Low Density Residential
E2 Environmental Conservation

Proposed: E2 Environmental Conservation

Height of Builings Map Existing: 8.5m/ not prescribed

Floor Space Ratio Map Existing: 0.6:1 / not prescribed

Minimum Lot Size Map Existing: 450sqm / 40 000 sqm

**Proposed: Not prescribed** 

Proposed: not prescribed

Proposed: 40 0000 sqm