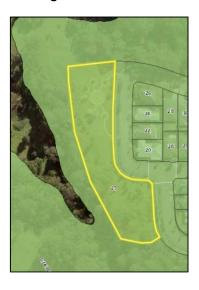

isting: R2 Low Density Residential



Proposed: RE1 Public Recreation



Height of Builings Map Existing: 8.5m



Proposed: Not prescribed



Floor Space Ratio Map Existing: 0.6:1



Proposed: not prescribed



Minimum Lot Size Map Existing: 450sqm



Proposed: not prescribed



B3: Lot 223, DP 1170959, 45 Kurraka Drive Fletcher

B4: Lot 224, DP 1170959, 55 Kurraka Drive Fletcher



Zone Map Existing: R2 Low Density Residential

Proposed: RE1 Public Recreation



Height of Builings Map Existing: 8.5m



Proposed: Not prescribed



Floor Space Ratio Map Existing: 0.6:1



Proposed: not prescribed



Minimum Lot Size Map Existing: 450sqm



Proposed: not prescribed





Zone Map Existing: R2 Low Density Residential



Proposed: RE1 Public Recreation



Height of Builings Map Existing: 8.5m



Floor Space Ratio Map Existing: 0.6:1



Proposed: Not prescribed



Proposed: not prescribed



Minimum Lot Size Map Existing: 450sqm



Proposed: 40 0000 sqm



Heritage Map Existing:





C1: Lot 163, DP 1113792, 19 Mowane Street Fletcher

C2: Lot 162, DP 1113792, 21 Mowane Street Fletcher

C3: Lot 5017, DP 1148599, 23 Mowane Street Fletcher

C4: Lot 5018, DP 1148599, 25 Mowane Street Fletcher

D1 Part Lot 1, DP 1231562, 52 Kurraka Drive, Fletcher

D2 Kurraka Drive Road Reserve adjacent to Lot 1 DP 1231562

D3 Part Lot 2, DP 1231562, 35 Tibin Drive, Fletcher



Zone Map Existing: R2 Low Density Residential / B1 Local Centre

Proposed: R2 Low Density Residential / B1 Local Centre





Height of Builings Map Existing: 8.5m /11m



Proposed: 8.5m / 11m



Floor Space Ratio Map Existing: