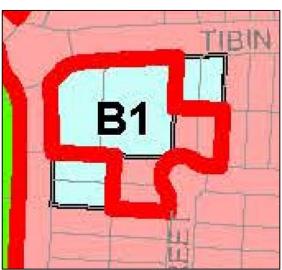

Floor Space Ratio Map Existing: 0.6:1 / not prescribed

Minimum Lot Size Map Existing: 450sqm / 40 000 sqm

Proposed: Not prescribed

Proposed: not prescribed

Proposed: 40 0000 sqm

B1: Lot 1536, DP 12253532, 29 Threlkeld Crescent Fletcher