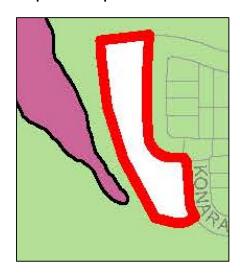

Proposed: E2 Environmental Conservation

Height of Builings Map Existing: 8.5m/ not prescribed

Floor Space Ratio Map Existing: 0.6:1 / not prescribed

Minimum Lot Size Map Existing: 450sqm / 40 000 sqm

**Proposed: Not prescribed** 

Proposed: not prescribed

Proposed: 40 0000 sqm