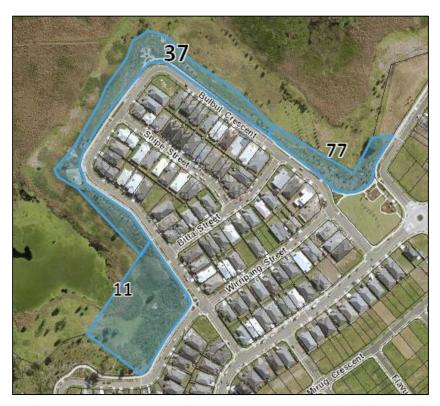

Height of Builings Map Existing: 8.5m

Floor Space Ratio Map Existing: 0.6:1

Minimum Lot Size Map Existing: 450sqm

Proposed: Not prescribed

Proposed: not prescribed

Proposed: 40 0000 sqm

A9: Lot 1258, DP 1211278, 77 Bulbul Crescent, Fletcher

A10: Lot 1336, DP 1214393, 37 Bulbul Crescent, Fletcher

A11: Part Lot 1139, DP 1206083, 11 Bulbul Crescent, Fletcher

Zone Map
Existing:
R2 Low Density Residential
E2 Environmental Conservation

Proposed: E2 Environmental Conservation