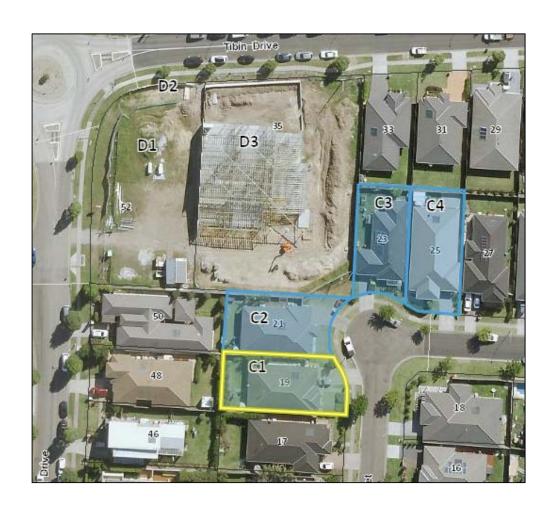

Heritage Map Existing:

C1: Lot 163, DP 1113792, 19 Mowane Street Fletcher

C2: Lot 162, DP 1113792, 21 Mowane Street Fletcher

C3: Lot 5017, DP 1148599, 23 Mowane Street Fletcher

C4: Lot 5018, DP 1148599, 25 Mowane Street Fletcher

D1 Part Lot 1, DP 1231562, 52 Kurraka Drive, Fletcher

D2 Kurraka Drive Road Reserve adjacent to Lot 1 DP 1231562

D3 Part Lot 2, DP 1231562, 35 Tibin Drive, Fletcher

Zone Map Existing: R2 Low Density Residential / B1 Local Centre