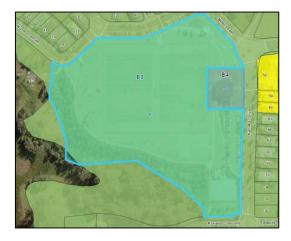

Proposed: not prescribed

B3: Lot 223, DP 1170959, 45 Kurraka Drive Fletcher

B4: Lot 224, DP 1170959, 55 Kurraka Drive Fletcher

Zone Map Existing: R2 Low Density Residential

Proposed: RE1 Public Recreation