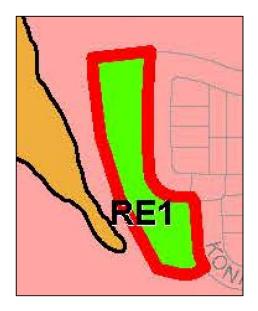

Zone Map Existing: R2 Low Density Residential E2 Environmental Conservation

Proposed: RE1 Public Recreation

Height of Builings Map Existing: 8.5m / not prescribed

Floor Space Ratio Map Existing: 0.6:1 / not prescribed

Zone Map Existing: R2 Low Density Residential

Proposed: RE1 Public Recreation

Height of Builings Map Existing: 8.5m

Proposed: Not prescribed

Floor Space Ratio Map Existing: 0.6:1

Proposed: not prescribed

Minimum Lot Size Map Existing: 450sqm

Proposed: not prescribed

B3: Lot 223, DP 1170959, 45 Kurraka Drive Fletcher

B4: Lot 224, DP 1170959, 55 Kurraka Drive Fletcher

Zone Map Existing: R2 Low Density Residential

Proposed: RE1 Public Recreation

Proposed: RE1 Public Recreation

Height of Builings Map Existing: 8.5m

Floor Space Ratio Map Existing: 0.6:1

Proposed: Not prescribed

Proposed: not prescribed

Minimum Lot Size Map Existing: 450sqm

Proposed: 40 0000 sqm