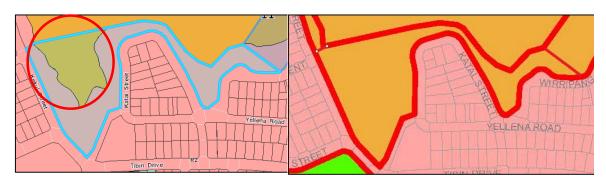

## Site Reference Map

A1: Part Lot 844, DP 1192169, 25 Awabakal Drive, Fletcher

A2: Part Lot 843, DP 1192169, 18 Adeline Crescent, Fletcher

Zone Map
Existing:
R2 Low Density Residential
E2 Environmental Conservation

Proposed: E2 Environmental Conservation

Height of Builings Map Existing: 8.5m/ not prescribed

Floor Space Ratio Map Existing: 0.6:1 / not prescribed

Minimum Lot Size Map Existing: 450sqm / 40 000 sqm

**Proposed: Not prescribed** 

Proposed: not prescribed

Proposed: 40 0000 sqm