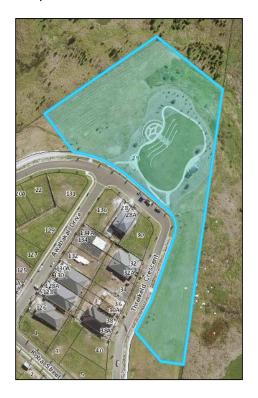

prescribed



Proposed: Not prescribed



## Floor Space Ratio Map Existing: 0.6:1 / not prescribed

Tibin Drive

Proposed: not prescribed



Minimum Lot Size Map Existing: 450sqm / 40 000 sqm





A13: Lot 439, DP 1178187, 18 Kekul Street, Fletcher

A14: Part Lot 438, DP 1178178, 14 Kural Crescent, Fletcher

A15: Lot 324, DP 1175558, 50 Kural Crescent, Fletcher



Zone Map
Existing:
R2 Low Density Residential
E2 Environmental Conservation



Proposed: E2 Environmental Conservation



Height of Builings Map Existing: 8.5m / not prescribed



Floor Space Ratio Map Existing: 0.6:1 / not prescribed



Minimum Lot Size Map Existing: 450sqm / 40 000 sqm



Proposed: Not prescribed



Proposed: not prescribed



Proposed: 40 0000 sqm



B1: Lot 1536, DP 12253532, 29 Threlkeld Crescent Fletcher



Zone Map Existing: R2 Low Density Residential E2 Environmental Conservation



Proposed: RE1 Public Recreation



Height of Builings Map Existing: 8.5m / not prescribed



Floor Space Ratio Map Existing: 0.6:1 / not prescribed



Proposed: not prescribed



Proposed: not prescribed



Minimum Lot Size Map Existing: 450sqm / 40 000 sqm



Heritage Map Existing:

Proposed: not prescribed



Proposed:



**B2:** Lot 1257, DP 1211278, 111 Awabakal Drive Fletcher



Zone Map Existing: R2 Low Density Residential



Proposed: RE1 Public Recreation



Height of Builings Map Existing: 8.5m



Proposed: Not prescribed



Floor Space Ratio Map Existing: 0.6:1



Proposed: not prescribed



Minimum Lot Size Map Existing: 450sqm



Proposed: not prescribed



B3: Lot 223, DP 1170959, 45 Kurraka Drive