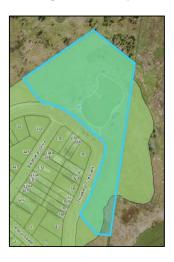

## Site Reference Map

A1: Part Lot 844, DP 1192169, 25 Awabakal Drive, Fletcher

A2: Part Lot 843, DP 1192169, 18 Adeline Crescent, Fletcher

Zone Map
Existing:
R2 Low Density Residential
E2 Environmental Conservation

Proposed: E2 Environmental Conservation

Height of Builings Map Existing: 8.5m/ not prescribed

Floor Space Ratio Map Existing: 0.6:1 / not prescribed

Minimum Lot Size Map Existing: 450sqm / 40 000 sqm

**Proposed: Not prescribed** 