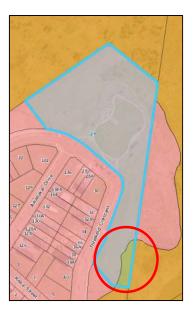

## Site Reference Map

A1: Part Lot 844, DP 1192169, 25 Awabakal Drive, Fletcher

A2: Part Lot 843, DP 1192169, 18 Adeline Crescent, Fletcher

Zone Map
Existing:
R2 Low Density Residential
E2 Environmental Conservation

Proposed: E2 Environmental Conservation

Height of Builings Map Existing: 8.5m/ not prescribed

Floor Space Ratio Map Existing: 0.6:1 / not prescribed

Minimum Lot Size Map Existing: 450sqm / 40 000 sqm

**Proposed: Not prescribed** 