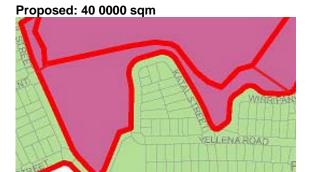

A11: Part Lot 1139, DP 1206083, 11 Bulbul Crescent, Fletcher



Zone Map
Existing:
R2 Low Density Residential
E2 Environmental Conservation



Proposed: E2 Environmental Conservation



Height of Builings Map Existing: 8.5m / not prescribed



Floor Space Ratio Map Existing: 0.6:1 / not prescribed



Minimum Lot Size Map Existing: 450sqm / 40 000 sqm



Proposed: Not prescribed



Proposed: not prescribed



Proposed: 40 0000 sqm





Zone Map
Existing:
R2 Low Density Residential
E2 Environmental Conservation

Proposed: E2 Environmental Conservation



Height of Builings Map Existing: 8.5m / not prescribed



Proposed: Not prescribed



## Floor Space Ratio Map Existing: 0.6:1 / not prescribed

Tibin Drive

Proposed: not prescribed



Minimum Lot Size Map Existing: 450sqm / 40 000 sqm





A13: Lot 439, DP 1178187, 18 Kekul Street, Fletcher

A14: Part Lot 438, DP 1178178, 14 Kural Crescent, Fletcher

A15: Lot 324, DP 1175558, 50 Kural Crescent, Fletcher



Zone Map
Existing:
R2 Low Density Residential
E2 Environmental Conservation



Proposed: E2 Environmental Conservation



Height of Builings Map Existing: 8.5m / not prescribed



Floor Space Ratio Map Existing: 0.6:1 / not prescribed



Minimum Lot Size Map Existing: 450sqm / 40 000 sqm



Proposed: Not prescribed



Proposed: not prescribed



Proposed: 40 0000 sqm



B1: Lot 1536, DP 12253532, 29 Threlkeld Crescent Fletcher



Zone Map Existing: R2 Low Density Residential E2 Environmental Conservation



Proposed: RE1 Public Recreation



Height of Builings Map Existing: 8.5m / not prescribed



Floor Space Ratio Map