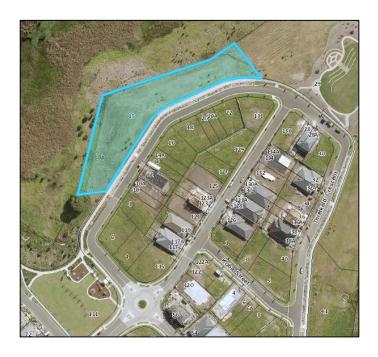

## Site Reference Map

A1: Part Lot 844, DP 1192169, 25 Awabakal Drive, Fletcher

A2: Part Lot 843, DP 1192169, 18 Adeline Crescent, Fletcher

Zone Map
Existing:
R2 Low Density Residential
E2 Environmental Conservation

## A3: Part Lot 51 DP 1181868, 280 Minmi Rd, Fletcher

Zone Map Existing: R2 Low Density Residential E2 Environmental Conservation

Proposed: E2 Environmental Conservation

Height of Builings Map Existing: 8.5m/ not prescribed