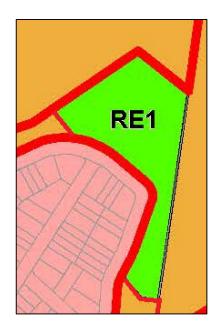

Zone Map Existing: R2 Low Density Residential E2 Environmental Conservation

Proposed: RE1 Public Recreation

Height of Builings Map Existing: 8.5m / not prescribed

Floor Space Ratio Map Existing: 0.6:1 / not prescribed

Zone Map Existing: R2 Low Density Residential

Proposed: RE1 Public Recreation

Height of Builings Map Existing: 8.5m

Proposed: Not prescribed

Floor Space Ratio Map Existing: 0.6:1

Proposed: not prescribed

Minimum Lot Size Map Existing: 450sqm

Proposed: not prescribed

B3: Lot 223, DP 1170959, 45 Kurraka Drive Fletcher

B4: Lot 224, DP 1170959, 55 Kurraka Drive Fletcher

Zone Map Existing: R2 Low Density Residential

Proposed: RE1 Public Recreation

Height of Builings Map Existing: 8.5m

Proposed: Not prescribed

Floor Space Ratio Map Existing: 0.6:1

Proposed: not prescribed

Minimum Lot Size Map Existing: 450sqm

Proposed: not prescribed

Zone Map Existing: R2 Low Density Residential

Proposed: RE1 Public Recreation

Height of Builings Map Existing: 8.5m

Floor Space Ratio Map Existing: 0.6:1

Proposed: Not prescribed

Proposed: not prescribed

Minimum Lot Size Map Existing: 450sqm

Proposed: 40 0000 sqm