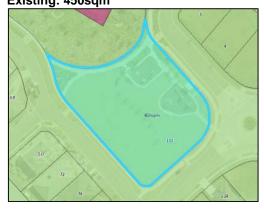

Proposed: E2 Environmental Conservation

Height of Builings Map Existing: 8.5m/ not prescribed

Floor Space Ratio Map Existing: 0.6:1 / not prescribed

Minimum Lot Size Map Existing: 450sqm / 40 000 sqm

**Proposed: Not prescribed** 

Proposed: not prescribed

Proposed: 40 0000 sqm