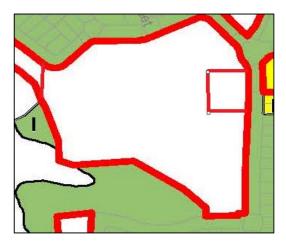

Floor Space Ratio Map Existing: 0.6:1 / not prescribed

Minimum Lot Size Map Existing: 450sqm / 40 000 sqm

Proposed: Not prescribed

Proposed: not prescribed

Proposed: 40 0000 sqm

B1: Lot 1536, DP 12253532, 29 Threlkeld Crescent Fletcher

Zone Map Existing: R2 Low Density Residential E2 Environmental Conservation

Proposed: RE1 Public Recreation

Height of Builings Map Existing: 8.5m / not prescribed

Floor Space Ratio Map Existing: 0.6:1 / not prescribed