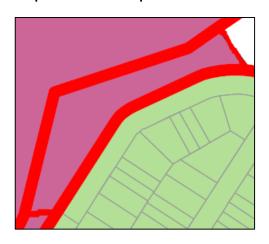

Height of Builings Map Existing: 8.5m

Floor Space Ratio Map Existing: 0.6:1

Minimum Lot Size Map Existing: 450sqm

Proposed: Not prescribed

Proposed: not prescribed

Proposed: 40 0000 sqm

A9: Lot 1258, DP 1211278, 77 Bulbul Crescent, Fletcher

A10: Lot 1336, DP 1214393, 37 Bulbul Crescent, Fletcher

A11: Part Lot 1139, DP 1206083, 11 Bulbul Crescent, Fletcher

Zone Map
Existing:
R2 Low Density Residential
E2 Environmental Conservation

Proposed: E2 Environmental Conservation