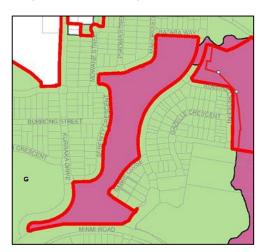

## Site Reference Map

A1: Part Lot 844, DP 1192169, 25 Awabakal Drive, Fletcher

A2: Part Lot 843, DP 1192169, 18 Adeline Crescent, Fletcher

Zone Map
Existing:
R2 Low Density Residential
E2 Environmental Conservation

Proposed: E2 Environmental Conservation

Height of Builings Map Existing: 8.5m/ not prescribed

Floor Space Ratio Map Existing: 0.6:1 / not prescribed

Minimum Lot Size Map Existing: 450sqm / 40 000 sqm

**Proposed: Not prescribed** 

Proposed: not prescribed

Proposed: 40 0000 sqm