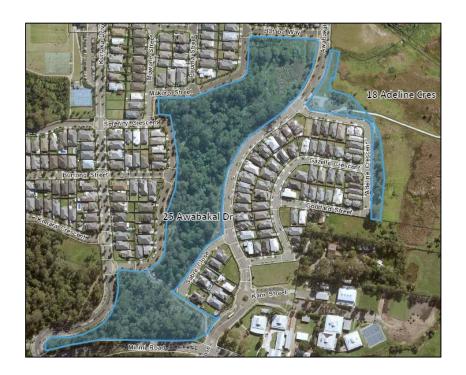

## Site Reference Map

A1: Part Lot 844, DP 1192169, 25 Awabakal Drive, Fletcher

A2: Part Lot 843, DP 1192169, 18 Adeline Crescent, Fletcher

Zone Map
Existing:
R2 Low Density Residential
E2 Environmental Conservation

Proposed: E2 Environmental Conservation

Height of Builings Map Existing: 8.5m/ not prescribed

Floor Space Ratio Map Existing: 0.6:1 / not prescribed

Minimum Lot Size Map Existing: 450sqm / 40 000 sqm

**Proposed: Not prescribed** 

Proposed: not prescribed

Proposed: 40 0000 sqm

## A3: Part Lot 51 DP 1181868, 280 Minmi Rd, Fletcher

Zone Map Existing: R2 Low Density Residential E2 Environmental Conservation

Proposed: E2 Environmental Conservation

Height of Builings Map Existing: 8.5m/ not prescribed