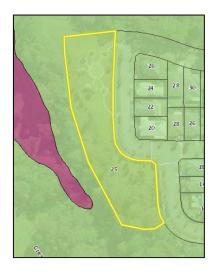

Proposed: E2 Environmental Conservation

Height of Builings Map Existing: 8.5m/ not prescribed

Floor Space Ratio Map Existing: 0.6:1 / not prescribed

Minimum Lot Size Map Existing: 450sqm / 40 000 sqm

**Proposed: Not prescribed** 

Proposed: not prescribed

Proposed: 40 0000 sqm