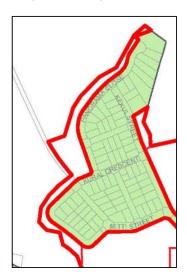

## Site Reference Map

A1: Part Lot 844, DP 1192169, 25 Awabakal Drive, Fletcher

A2: Part Lot 843, DP 1192169, 18 Adeline Crescent, Fletcher

Zone Map
Existing:
R2 Low Density Residential
E2 Environmental Conservation