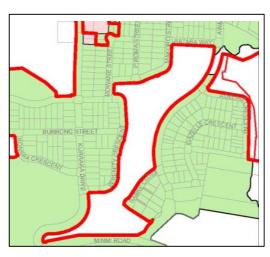

## Site Reference Map

A1: Part Lot 844, DP 1192169, 25 Awabakal Drive, Fletcher

A2: Part Lot 843, DP 1192169, 18 Adeline Crescent, Fletcher

Zone Map
Existing:
R2 Low Density Residential
E2 Environmental Conservation

Proposed: E2 Environmental Conservation

Height of Builings Map Existing: 8.5m/ not prescribed

Floor Space Ratio Map Existing: 0.6:1 / not prescribed

Minimum Lot Size Map Existing: 450sqm / 40 000 sqm

**Proposed: Not prescribed** 

Proposed: not prescribed

Proposed: 40 0000 sqm