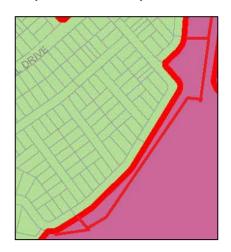

D1 Part Lot 1, DP 1231562, 52 Kurraka Drive, Fletcher

D2 Kurraka Drive Road Reserve adjacent to Lot 1 DP 1231562

D3 Part Lot 2, DP 1231562, 35 Tibin Drive, Fletcher

Zone Map Existing: R2 Low Density Residential / B1 Local Centre

Proposed: R2 Low Density Residential / B1 Local Centre

Height of Builings Map Existing: 8.5m /11m

Proposed: 8.5m / 11m

Floor Space Ratio Map Existing: 1.5:1 / 0.6:1

Minimum Lot Size Map Existing: Not prescribed / 450sqm

Proposed: Not prescribed / 450sqm