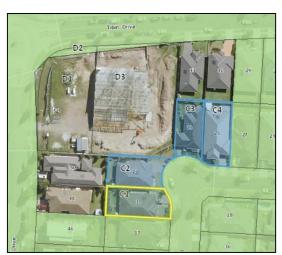

D1 Part Lot 1, DP 1231562, 52 Kurraka Drive, Fletcher

D2 Kurraka Drive Road Reserve adjacent to Lot 1 DP 1231562

D3 Part Lot 2, DP 1231562, 35 Tibin Drive, Fletcher

Zone Map Existing: R2 Low Density Residential / B1 Local Centre

Proposed: R2 Low Density Residential / B1 Local Centre

Height of Builings Map Existing: 8.5m /11m

Proposed: 8.5m / 11m

Floor Space Ratio Map Existing: 1.5:1 / 0.6:1

Minimum Lot Size Map Existing: Not prescribed / 450sqm

Proposed: Not prescribed / 450sqm