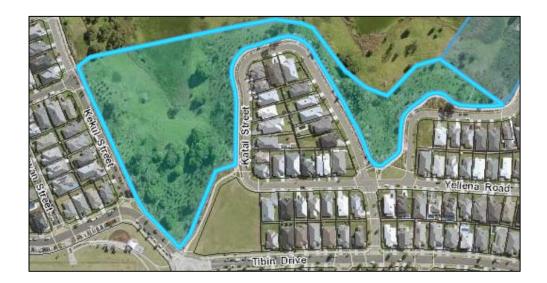

## Floor Space Ratio Map Existing: 0.6:1 / not prescribed

Tibin Drive

Proposed: not prescribed

Minimum Lot Size Map Existing: 450sqm / 40 000 sqm

A13: Lot 439, DP 1178187, 18 Kekul Street, Fletcher

A14: Part Lot 438, DP 1178178, 14 Kural Crescent, Fletcher

A15: Lot 324, DP 1175558, 50 Kural Crescent, Fletcher

Zone Map
Existing:
R2 Low Density Residential
E2 Environmental Conservation

Proposed: E2 Environmental Conservation

Height of Builings Map Existing: 8.5m / not prescribed