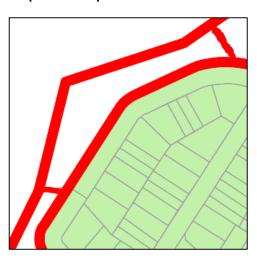

Height of Builings Map Existing: 8.5m

Floor Space Ratio Map Existing: 0.6:1

Minimum Lot Size Map Existing: 450sqm

Proposed: Not prescribed

Proposed: not prescribed

Proposed: 40 0000 sqm

A9: Lot 1258, DP 1211278, 77 Bulbul Crescent, Fletcher

A10: Lot 1336, DP 1214393, 37 Bulbul Crescent, Fletcher

A11: Part Lot 1139, DP 1206083, 11 Bulbul Crescent, Fletcher

Zone Map
Existing:
R2 Low Density Residential
E2 Environmental Conservation

Proposed: E2 Environmental Conservation