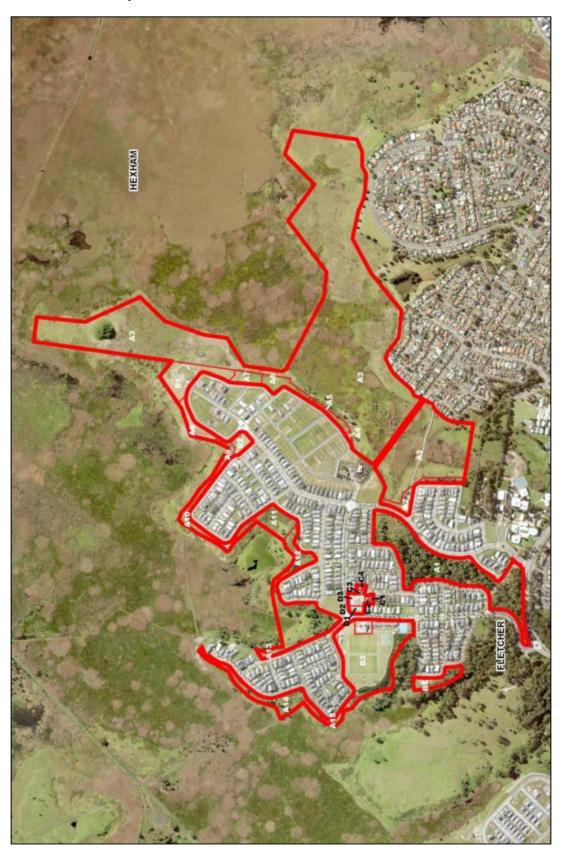

## Site Index

| Part A         |                                                            |
|----------------|------------------------------------------------------------|
| Site Reference | Property Details                                           |
| A1             | Part Lot 844, DP 1192169, 25 Awabakal Drive, Fletcher      |
| A2             | Part Lot 843, DP 1192169, 18 Adeline Crescent, Fletcher    |
| A3             | Part Lot 51 DP 1181868, 280 Minmi Rd, Fletcher             |
| A4             | Lot 1727, DP 1226075, 20 Tulkaba Street, Fletcher          |
| A5             | Lot 1645, DP 1226077, 30 Tulkaba Street, Fletcher          |
| A6             | Part Lot 1538, DP 1225352, 40 Tulkaba Street, Fletcher     |
| A7             | Part Lot 1537, DP 1225352, 41 Threlkeld Crescent, Fletcher |
| A8             | Lot 1535, DP 1225352, 15 Threlkeld Crescent, Fletcher      |
| A9             | Lot 1258, DP 1211278, 77 Bulbul Crescent, Fletcher         |
| A10            | Lot 1336, DP 1214393, 37 Bulbul Crescent, Fletcher         |
| A11            | Part Lot 1139, DP 1206083, 11 Bulbul Crescent, Fletcher    |
| A12            | Part Lot 1059, DP 1199833, 6A Katal Street, Fletcher       |
| A13            | Lot 439, DP 1178187, 18 Kekul Street, Fletcher             |
| A14            | Part Lot 438, DP 1178178, 14 Kural Crescent, Fletcher      |
| A15            | Lot 324, DP 1175558, 50 Kural Crescent, Fletcher           |
| Part B         |                                                            |
| Site Reference | Property Details                                           |
| B1             | Lot 1536, DP 1225352, 29 Threlkeld Crescent, Fletcher*     |
| B2             | Lot 1257, DP1211278, 111 Awabakal Drive, Fletcher          |
| B3             | Lot 223, DP 1170959, 45 Kurraka Drive, Fletcher            |
| B4             | Lot 224, DP 1170959, 55 Kurraka Drive, Fletcher            |
| B5             | Lot 174, DP 1113792, 25 Konara Crescent, Fletcher*         |
| Part C         |                                                            |
| Site Reference | Property Details                                           |
| C1             | Lot 163, DP1113792, 19 Mowane Street, Fletcher             |
| C2             | Lot 162, DP1113792, 21 Mowane Street, Fletcher             |
| C3             | Lot 5017, DP1148599, 23 Mowane Street, Fletcher            |
| C4             | Lot 501A138, DP 1148599, 25 Mowane Street, Fletcher        |
| Part D         |                                                            |
| Site Reference | Property Details                                           |
| D1             | Part Lot 1, DP 1231562, 52 Kurraka Drive, Fletcher         |
| D2             | Kurraka Drive Road Reserve adjacent to Lot 1 DP 1231562    |
| D2             | Translata Brito Road Robbito dajaborit to Est 1 Br 1201002 |