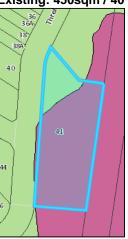

## Site Reference Map

A1: Part Lot 844, DP 1192169, 25 Awabakal Drive, Fletcher

A2: Part Lot 843, DP 1192169, 18 Adeline Crescent, Fletcher

Zone Map
Existing:
R2 Low Density Residential
E2 Environmental Conservation

Proposed: E2 Environmental Conservation

Height of Builings Map Existing: 8.5m/ not prescribed

Floor Space Ratio Map Existing: 0.6:1 / not prescribed

Minimum Lot Size Map Existing: 450sqm / 40 000 sqm

**Proposed: Not prescribed** 

Proposed: not prescribed

Proposed: 40 0000 sqm