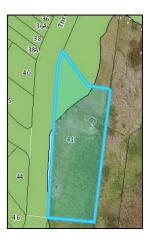

A5: Lot 1645, DP 1226077, 30 Tulkaba Street,

A6: Part Lot 1538, DP 1225352, 40 Tulkaba Street, Fletcher

Zone Map Existing: R2 Low Density Residential E2 Environmental Conservation

Proposed: E2 Environmental Conservation