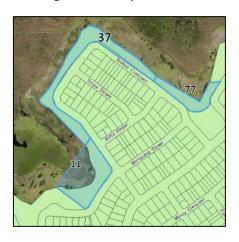

Height of Builings Map Existing: 8.5m

Floor Space Ratio Map Existing: 0.6:1

Minimum Lot Size Map Existing: 450sqm

Proposed: Not prescribed

Proposed: not prescribed

Proposed: 40 0000 sqm

A9: Lot 1258, DP 1211278, 77 Bulbul Crescent, Fletcher

A10: Lot 1336, DP 1214393, 37 Bulbul Crescent, Fletcher

A11: Part Lot 1139, DP 1206083, 11 Bulbul Crescent, Fletcher

Zone Map
Existing:
R2 Low Density Residential
E2 Environmental Conservation

Proposed: E2 Environmental Conservation