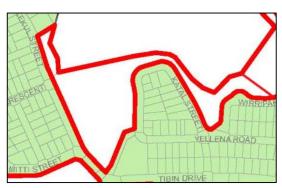

## Site Reference Map

A1: Part Lot 844, DP 1192169, 25 Awabakal Drive, Fletcher

A2: Part Lot 843, DP 1192169, 18 Adeline Crescent, Fletcher

Zone Map
Existing:
R2 Low Density Residential
E2 Environmental Conservation

Proposed: E2 Environmental Conservation

Height of Builings Map Existing: 8.5m/ not prescribed

Floor Space Ratio Map Existing: 0.6:1 / not prescribed

Minimum Lot Size Map Existing: 450sqm / 40 000 sqm

**Proposed: Not prescribed** 

Proposed: not prescribed

Proposed: 40 0000 sqm