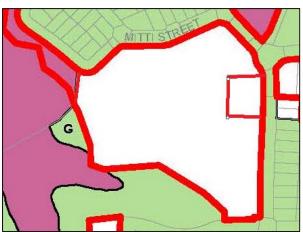

Zone Map Existing: R2 Low Density Residential E2 Environmental Conservation

Proposed: RE1 Public Recreation

Height of Builings Map Existing: 8.5m / not prescribed

Floor Space Ratio Map Existing: 0.6:1 / not prescribed

Proposed: not prescribed

Proposed: not prescribed

Minimum Lot Size Map Existing: 450sqm / 40 000 sqm

Heritage Map Existing:

Proposed: not prescribed

Proposed:

**B2:** Lot 1257, DP 1211278, 111 Awabakal Drive Fletcher

Zone Map Existing: R2 Low Density Residential

Proposed: RE1 Public Recreation

Height of Builings Map Existing: 8.5m

Proposed: Not prescribed

Floor Space Ratio Map Existing: 0.6:1

Proposed: not prescribed

Minimum Lot Size Map Existing: 450sqm