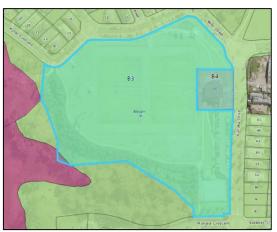

Proposed: not prescribed

B3: Lot 223, DP 1170959, 45 Kurraka Drive Fletcher

B4: Lot 224, DP 1170959, 55 Kurraka Drive Fletcher

Zone Map Existing: R2 Low Density Residential

Proposed: RE1 Public Recreation

Height of Builings Map Existing: 8.5m

Proposed: Not prescribed

Floor Space Ratio Map Existing: 0.6:1

Proposed: not prescribed

Minimum Lot Size Map Existing: 450sqm

Proposed: not prescribed

Zone Map Existing: R2 Low Density Residential

Proposed: RE1 Public Recreation

Height of Builings Map Existing: 8.5m

Floor Space Ratio Map Existing: 0.6:1

Proposed: Not prescribed

Proposed: not prescribed

Minimum Lot Size Map Existing: 450sqm

Proposed: 40 0000 sqm