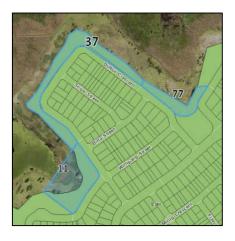

Height of Builings Map Existing: 8.5m

Floor Space Ratio Map Existing: 0.6:1

Minimum Lot Size Map Existing: 450sqm

Proposed: Not prescribed

Proposed: not prescribed

Proposed: 40 0000 sqm

A9: Lot 1258, DP 1211278, 77 Bulbul Crescent, Fletcher

A10: Lot 1336, DP 1214393, 37 Bulbul Crescent, Fletcher

A11: Part Lot 1139, DP 1206083, 11 Bulbul Crescent, Fletcher

Zone Map
Existing:
R2 Low Density Residential
E2 Environmental Conservation

Proposed: E2 Environmental Conservation