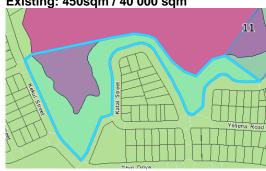

Proposed: E2 Environmental Conservation

Height of Builings Map Existing: 8.5m/ not prescribed

Floor Space Ratio Map Existing: 0.6:1 / not prescribed

Minimum Lot Size Map Existing: 450sqm / 40 000 sqm

**Proposed: Not prescribed** 

Proposed: not prescribed

Proposed: 40 0000 sqm