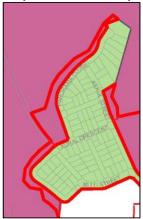

## Site Reference Map

A1: Part Lot 844, DP 1192169, 25 Awabakal Drive, Fletcher

A2: Part Lot 843, DP 1192169, 18 Adeline Crescent, Fletcher

Zone Map
Existing:
R2 Low Density Residential
E2 Environmental Conservation