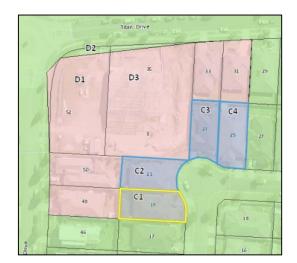

Heritage Map Existing:

C1: Lot 163, DP 1113792, 19 Mowane Street Fletcher

C2: Lot 162, DP 1113792, 21 Mowane Street Fletcher

C3: Lot 5017, DP 1148599, 23 Mowane Street Fletcher

C4: Lot 5018, DP 1148599, 25 Mowane Street Fletcher

D1 Part Lot 1, DP 1231562, 52 Kurraka Drive, Fletcher

D2 Kurraka Drive Road Reserve adjacent to Lot 1 DP 1231562

D3 Part Lot 2, DP 1231562, 35 Tibin Drive, Fletcher

Zone Map Existing: R2 Low Density Residential / B1 Local Centre

Proposed: R2 Low Density Residential / B1 Local Centre

Height of Builings Map Existing: 8.5m /11m

Proposed: 8.5m / 11m

Floor Space Ratio Map Existing: 1.5:1 / 0.6:1

Minimum Lot Size Map Existing: Not prescribed / 450sqm

Proposed: Not prescribed / 450sqm