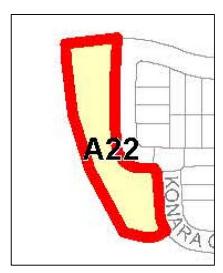

Height of Builings Map Existing: 8.5m

Floor Space Ratio Map Existing: 0.6:1

Minimum Lot Size Map Existing: 450sqm

Proposed: Not prescribed

Proposed: not prescribed

Proposed: 40 0000 sqm

A9: Lot 1258, DP 1211278, 77 Bulbul Crescent, Fletcher