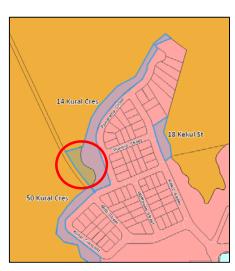

## Floor Space Ratio Map Existing: 0.6:1 / not prescribed

Tibin Drive

Proposed: not prescribed

Minimum Lot Size Map Existing: 450sqm / 40 000 sqm

A13: Lot 439, DP 1178187, 18 Kekul Street, Fletcher

A14: Part Lot 438, DP 1178178, 14 Kural Crescent, Fletcher

A15: Lot 324, DP 1175558, 50 Kural Crescent, Fletcher

Zone Map
Existing:
R2 Low Density Residential
E2 Environmental Conservation

Proposed: E2 Environmental Conservation

Height of Builings Map Existing: 8.5m / not prescribed