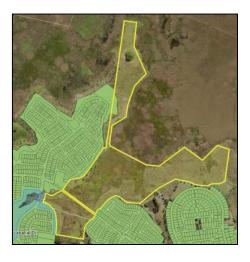

## A3: Part Lot 51 DP 1181868, 280 Minmi Rd, Fletcher

Zone Map Existing: R2 Low Density Residential E2 Environmental Conservation

Proposed: E2 Environmental Conservation

Height of Builings Map Existing: 8.5m/ not prescribed

Floor Space Ratio Map Existing: 0.6:1 / not prescribed

Minimum Lot Size Map Existing: 450sqm / 40 000 sqm

**Proposed: Not prescribed** 

Proposed: not prescribed

Proposed: 40 0000 sqm

A4: Lot 1727, DP 1226075, 20 Tulkaba Street, Fletcher