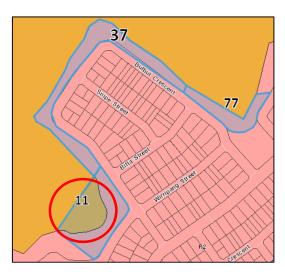

Height of Builings Map Existing: 8.5m

Floor Space Ratio Map Existing: 0.6:1

Minimum Lot Size Map Existing: 450sqm

Proposed: Not prescribed

Proposed: not prescribed

Proposed: 40 0000 sqm

A9: Lot 1258, DP 1211278, 77 Bulbul Crescent, Fletcher

A10: Lot 1336, DP 1214393, 37 Bulbul Crescent, Fletcher

A11: Part Lot 1139, DP 1206083, 11 Bulbul Crescent, Fletcher

Zone Map
Existing:
R2 Low Density Residential
E2 Environmental Conservation

Proposed: E2 Environmental Conservation