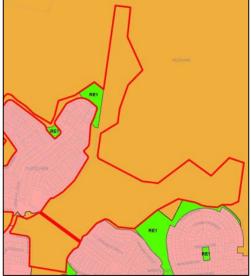

## Site Reference Map

A1: Part Lot 844, DP 1192169, 25 Awabakal Drive, Fletcher

A2: Part Lot 843, DP 1192169, 18 Adeline Crescent, Fletcher

Zone Map
Existing:
R2 Low Density Residential
E2 Environmental Conservation

Proposed: E2 Environmental Conservation

Height of Builings Map Existing: 8.5m/ not prescribed

Floor Space Ratio Map Existing: 0.6:1 / not prescribed

Minimum Lot Size Map Existing: 450sqm / 40 000 sqm

**Proposed: Not prescribed** 

Proposed: not prescribed

Proposed: 40 0000 sqm