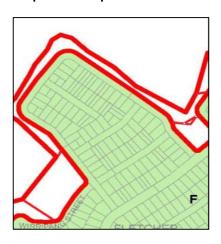

## A3: Part Lot 51 DP 1181868, 280 Minmi Rd, Fletcher

Zone Map Existing: R2 Low Density Residential E2 Environmental Conservation

Proposed: E2 Environmental Conservation

Height of Builings Map Existing: 8.5m/ not prescribed

Floor Space Ratio Map Existing: 0.6:1 / not prescribed

Minimum Lot Size Map Existing: 450sqm / 40 000 sqm

**Proposed: Not prescribed** 

Proposed: not prescribed

Proposed: 40 0000 sqm

A4: Lot 1727, DP 1226075, 20 Tulkaba Street, Fletcher