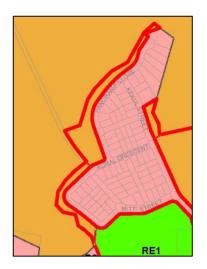

Zone Map Existing: R2 Low Density Residential E2 Environmental Conservation

Proposed: RE1 Public Recreation

Height of Builings Map Existing: 8.5m / not prescribed

Floor Space Ratio Map Existing: 0.6:1 / not prescribed

Proposed: not prescribed

Proposed: not prescribed

Minimum Lot Size Map Existing: 450sqm / 40 000 sqm

Heritage Map Existing:

Proposed: not prescribed

Proposed:

**B2:** Lot 1257, DP 1211278, 111 Awabakal Drive Fletcher