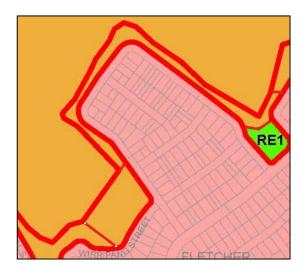

Zone Map Existing: R2 Low Density Residential E2 Environmental Conservation

Proposed: RE1 Public Recreation

Height of Builings Map Existing: 8.5m / not prescribed

Floor Space Ratio Map Existing: 0.6:1 / not prescribed

Zone Map Existing: R2 Low Density Residential

Proposed: RE1 Public Recreation

Height of Builings Map Existing: 8.5m

Proposed: Not prescribed

Floor Space Ratio Map Existing: 0.6:1

Proposed: not prescribed

Minimum Lot Size Map Existing: 450sqm