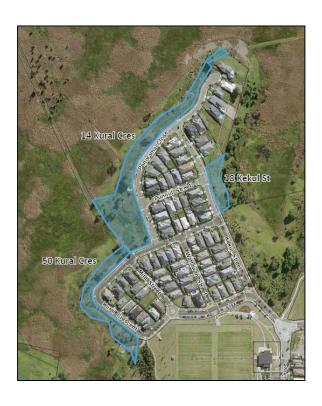

## Floor Space Ratio Map Existing: 0.6:1 / not prescribed

Tibin Drive

Proposed: not prescribed

Minimum Lot Size Map Existing: 450sqm / 40 000 sqm

A13: Lot 439, DP 1178187, 18 Kekul Street, Fletcher

A14: Part Lot 438, DP 1178178, 14 Kural Crescent, Fletcher

A15: Lot 324, DP 1175558, 50 Kural Crescent, Fletcher

Zone Map
Existing:
R2 Low Density Residential
E2 Environmental Conservation

Proposed: E2 Environmental Conservation

Height of Builings Map Existing: 8.5m / not prescribed