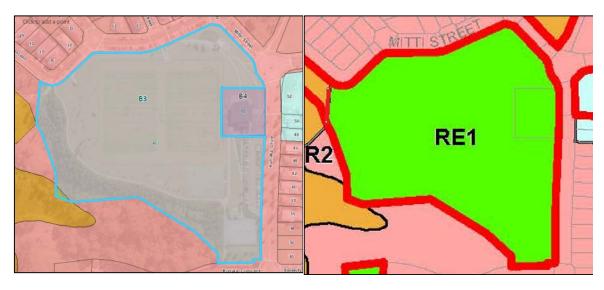

Proposed: not prescribed

B3: Lot 223, DP 1170959, 45 Kurraka Drive Fletcher

B4: Lot 224, DP 1170959, 55 Kurraka Drive Fletcher

Zone Map Existing: R2 Low Density Residential

Proposed: RE1 Public Recreation

Height of Builings Map Existing: 8.5m

Proposed: Not prescribed

Floor Space Ratio Map Existing: 0.6:1

Proposed: not prescribed

Minimum Lot Size Map Existing: 450sqm

Proposed: not prescribed

Zone Map Existing: R2 Low Density Residential

Proposed: RE1 Public Recreation

Height of Builings Map Existing: 8.5m

Floor Space Ratio Map Existing: 0.6:1

Proposed: Not prescribed

Proposed: not prescribed

Minimum Lot Size Map Existing: 450sqm

Proposed: 40 0000 sqm