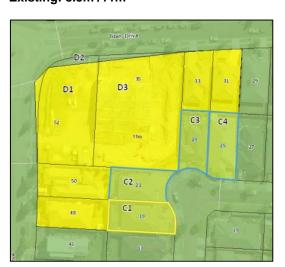

Heritage Map Existing:

C1: Lot 163, DP 1113792, 19 Mowane Street Fletcher

C2: Lot 162, DP 1113792, 21 Mowane Street Fletcher

C3: Lot 5017, DP 1148599, 23 Mowane Street Fletcher

C4: Lot 5018, DP 1148599, 25 Mowane Street Fletcher

D1 Part Lot 1, DP 1231562, 52 Kurraka Drive, Fletcher

D2 Kurraka Drive Road Reserve adjacent to Lot 1 DP 1231562

D3 Part Lot 2, DP 1231562, 35 Tibin Drive, Fletcher

Zone Map Existing: R2 Low Density Residential / B1 Local Centre

Proposed: R2 Low Density Residential / B1 Local Centre

Height of Builings Map Existing: 8.5m /11m

Proposed: 8.5m / 11m

Floor Space Ratio Map Existing: 1.5:1 / 0.6:1

Minimum Lot Size Map Existing: Not prescribed / 450sqm

Proposed: Not prescribed / 450sqm