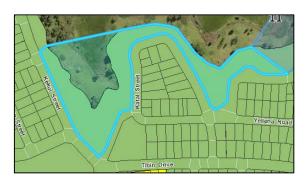

## Site Reference Map

A1: Part Lot 844, DP 1192169, 25 Awabakal Drive, Fletcher

A2: Part Lot 843, DP 1192169, 18 Adeline Crescent, Fletcher

Zone Map
Existing:
R2 Low Density Residential
E2 Environmental Conservation

Proposed: E2 Environmental Conservation

Height of Builings Map Existing: 8.5m/ not prescribed

Floor Space Ratio Map Existing: 0.6:1 / not prescribed

Minimum Lot Size Map Existing: 450sqm / 40 000 sqm

**Proposed: Not prescribed** 

Proposed: not prescribed

Proposed: 40 0000 sqm