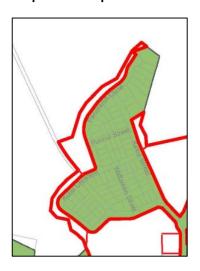

## Site Reference Map

A1: Part Lot 844, DP 1192169, 25 Awabakal Drive, Fletcher

A2: Part Lot 843, DP 1192169, 18 Adeline Crescent, Fletcher

Zone Map
Existing:
R2 Low Density Residential
E2 Environmental Conservation