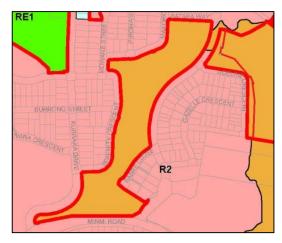

Zone Map Existing: R2 Low Density Residential E2 Environmental Conservation

Proposed: RE1 Public Recreation

Height of Builings Map Existing: 8.5m / not prescribed

Floor Space Ratio Map Existing: 0.6:1 / not prescribed

Proposed: not prescribed

Proposed: not prescribed

Minimum Lot Size Map Existing: 450sqm / 40 000 sqm

Heritage Map Existing:

Proposed: not prescribed

Proposed:

**B2:** Lot 1257, DP 1211278, 111 Awabakal Drive Fletcher

Zone Map Existing: R2 Low Density Residential

Proposed: RE1 Public Recreation

Height of Builings Map Existing: 8.5m

Proposed: Not prescribed

Floor Space Ratio Map Existing: 0.6:1

Proposed: not prescribed

Minimum Lot Size Map Existing: 450sqm

Proposed: not prescribed

B3: Lot 223, DP 1170959, 45 Kurraka Drive Fletcher

B4: Lot 224, DP 1170959, 55 Kurraka Drive Fletcher

Zone Map Existing: R2 Low Density Residential

Proposed: RE1 Public Recreation

Height of Builings Map Existing: 8.5m

Proposed: Not prescribed

Floor Space Ratio Map Existing: 0.6:1

Proposed: not prescribed

Minimum Lot Size Map Existing: 450sqm

Proposed: not prescribed

Zone Map Existing: R2 Low Density Residential

Proposed: RE1 Public Recreation

Height of Builings Map Existing: 8.5m

Floor Space Ratio Map Existing: 0.6:1

Proposed: Not prescribed

Proposed: not prescribed

Minimum Lot Size Map Existing: 450sqm

Proposed: 40 0000 sqm