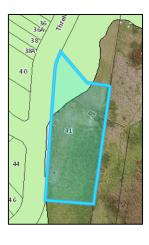

## Site Reference Map

A1: Part Lot 844, DP 1192169, 25 Awabakal Drive, Fletcher

A2: Part Lot 843, DP 1192169, 18 Adeline Crescent, Fletcher

Zone Map
Existing:
R2 Low Density Residential
E2 Environmental Conservation

Proposed: E2 Environmental Conservation

Height of Builings Map Existing: 8.5m/ not prescribed

Floor Space Ratio Map Existing: 0.6:1 / not prescribed

Minimum Lot Size Map Existing: 450sqm / 40 000 sqm

**Proposed: Not prescribed** 

Proposed: not prescribed

Proposed: 40 0000 sqm